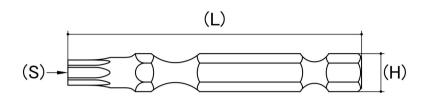

## **Torx Driver Bit**

Series: Impax **Drive Type**: Torx

**Brand**: Hobson Engineering

Magnetised: Yes

Material: Premium Quality Raw Material System Of Measurement: Imperial

CAD drawings shown for graphic representation only.\*

| Size (S) | Length (L)<br>(mm)<br>Nom | Hex Size (H)<br>(inches) | Driver Bit Style | sku<br>(qfind) |
|----------|---------------------------|--------------------------|------------------|----------------|
| T10      | 50                        | 1/4                      | Power            | 11T1050IH      |
| T20      | 50                        | 1/4                      | Power            | 11T2050IH      |
| T25      | 50                        | 1/4                      | Power            | 11T2550IH      |
| T30      | 50                        | 1/4                      | Power            | 11T3050IH      |
| T40      | 50                        | 1/4                      | Power            | 11T4050IH      |
| T45      | 50                        | 1/4                      | Power            | 11T4550IH      |
| T50      | 50                        | 1/4                      | Power            | 11T5050IH      |
| T55      | 50                        | 1/4                      | Power            | 11T5550IH      |